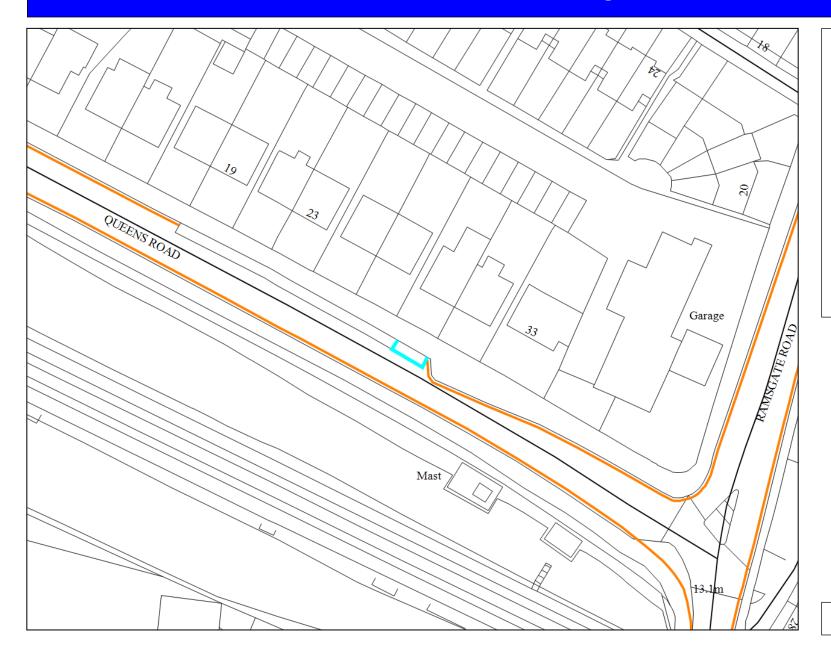

#### **ROADS IN MARGATE**

HASTINGS AVENUE Across the frontage of number 11.

QUEENS AVENUE Across the frontage of number 29.

TIVOLI ROAD Across the frontage of number 51.

### **Queens Avenue, Margate**

Proposed disabled bay across the frontage of 29