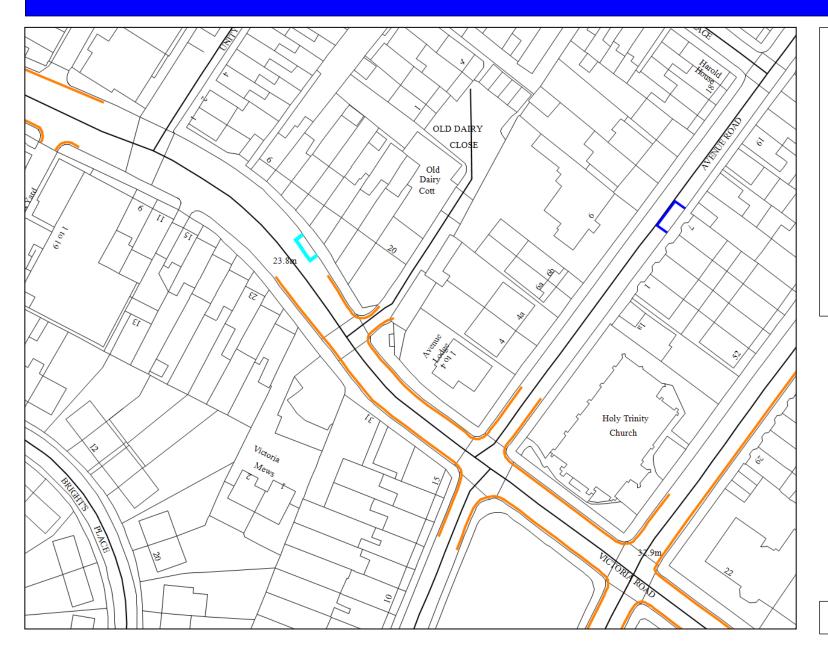

#### **ROADS IN RAMSGATE**

VICTORIA ROAD Across the frontage of number 14.

# Victoria Road, Ramsgate

Proposed disabled bay outside 14 Victoria Road Ramsgate