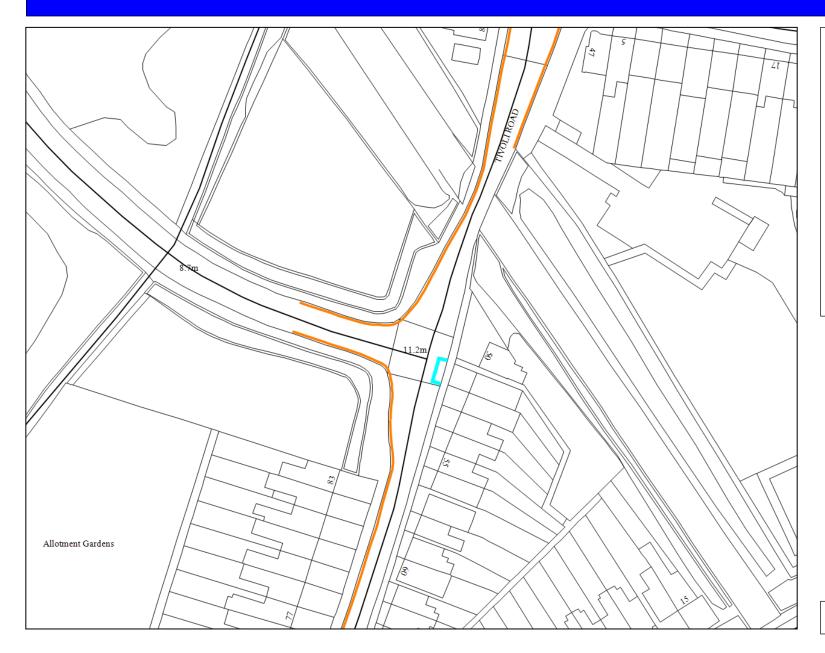

#### **ROADS IN MARGATE**

HASTINGS AVENUE Across the frontage of number 11.

QUEENS AVENUE Across the frontage of number 29.

TIVOLI ROAD Across the frontage of number 51.

# **Tivoli Road, Margate**

Proposed disabled bay across the frontage of 51