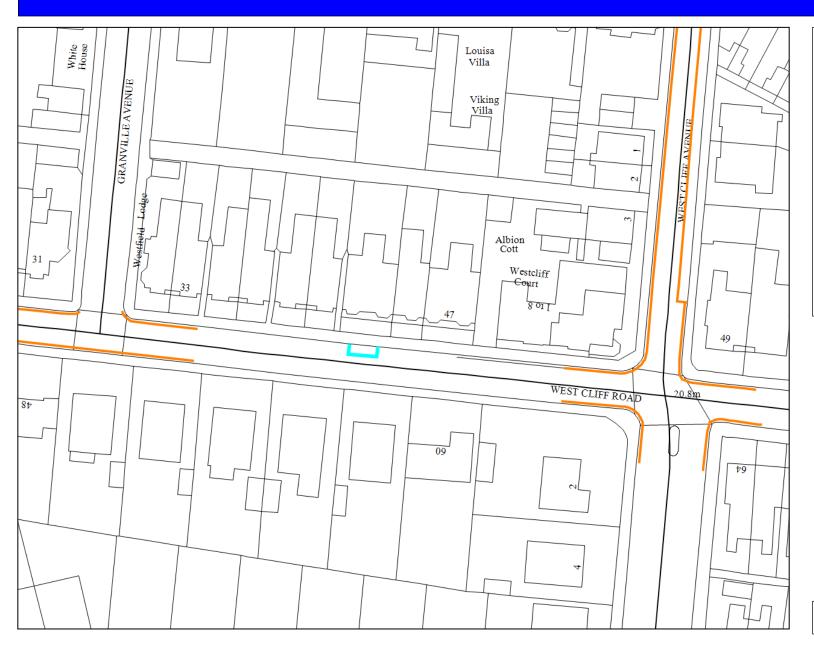

#### **ROADS IN BROADSTAIRS**

WESTCLIFF ROAD Across the frontage of number 43.

### **West Cliff Road, Broadstairs**

Proposed disabled bay outside 43 West Cliff Road Broadstairs