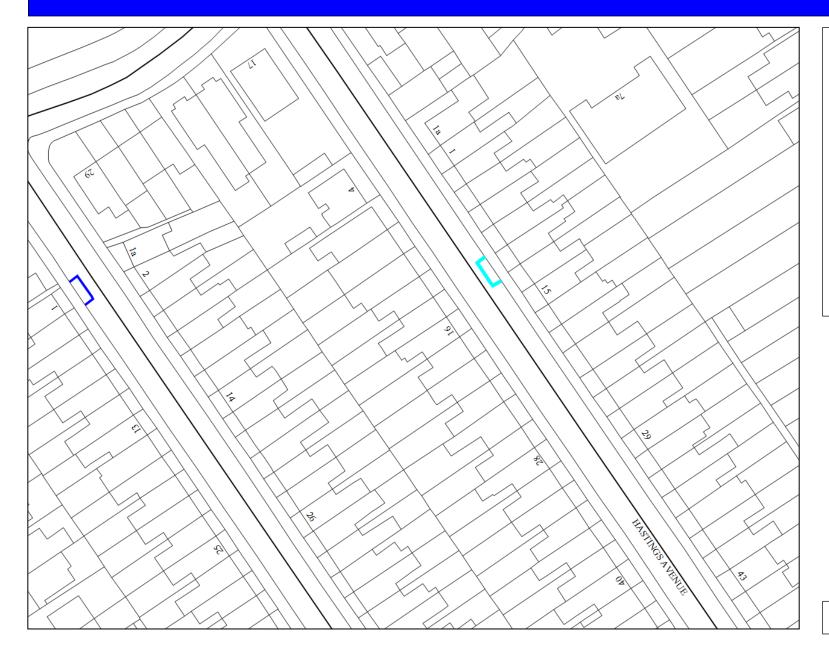

#### **ROADS IN MARGATE**

HASTINGS AVENUE Across the frontage of number 11.

QUEENS AVENUE Across the frontage of number 29.

TIVOLI ROAD Across the frontage of number 51.

# **Hastings Avenue, Margate**

Proposed disabled bay outside 11 Hastings Avenue Margate